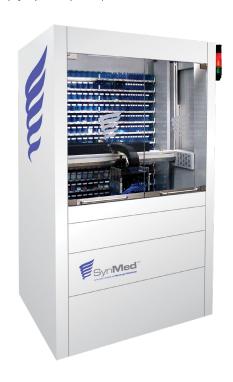

## Designed to maximize your efficiency

BD Parata XF<sup>®</sup> is an automated dispensing system for solid oral medications in both single-dose and multi-dose blister packs.

| Parameters                            | Specifications                                                                                                                       |
|---------------------------------------|--------------------------------------------------------------------------------------------------------------------------------------|
| Dimensions                            | 51 in (W) x 42 in (D) x 98 in (H)                                                                                                    |
| Weight                                | 1764 lbs (without drug inventory)                                                                                                    |
| Power Requirements                    | System: 120V, 15A, receptacle<br>L5-15R (dedicated line required)<br>Pump: 240V, 15A, receptacle<br>L6-15R (dedicated line required) |
| Containers                            | Up to 400 containers                                                                                                                 |
| Ambient Operating<br>Temperature (°C) | 18-24                                                                                                                                |
| Relative Humidity (%RH)               | 45-60                                                                                                                                |
| Atmospheric pressure (inHg)           | 27.5 – 31.5                                                                                                                          |