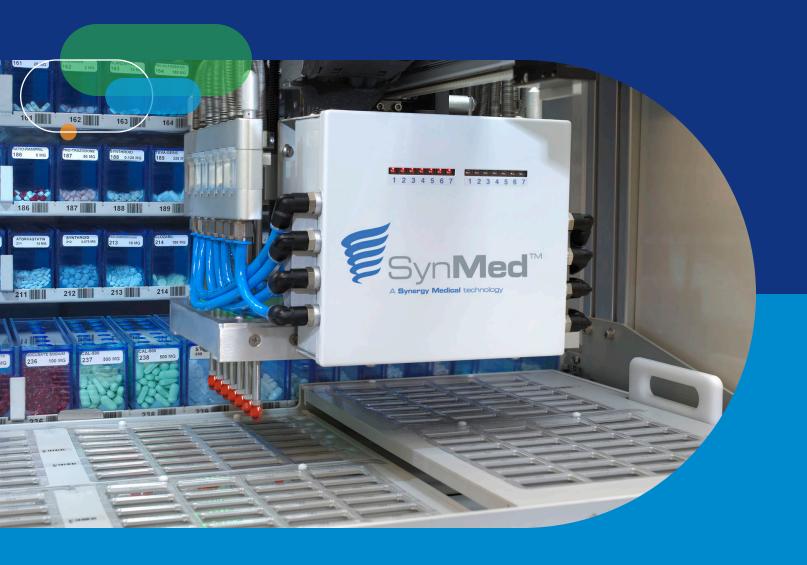

## Designed to maximize your efficiency

BD Parata XF<sup>®</sup> is an automated dispensing system for solid oral medications in both single-dose and multi-dose blister packs.

## **Highlighted Features**

- Highly accurate pick and place technology.
- Production rates of up to 45 multi-dose cards per hour and up to 85 single-dose cards per hour.
- Barcode and biometric scanning ensure accuracy and track responsibility.
- Compatible with a wide variety of blister packs.
- Generates color-coded labels with customizable printing options.
- 400 calibrated medication containers, easily calibrated on-site, at no cost, and with no time wasted.