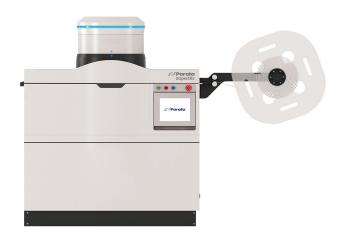

## Complement your process

- Collector unit works with BD Parata InspectRx" to separate pouches by patient, drug, or med cabinet
- Cuts, rolls, and secures pouches, dropping into tote for delivery
- Dimensions: 37" W  $\times$  26" D  $\times$  49" H (Collector only)