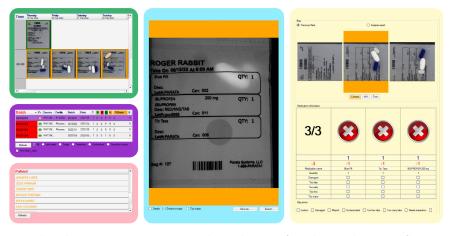

### **Electronic Inspection**

Images are analyzed using a self-maintained database to inspect 12 characteristics of meds in each pouch:

Color indicators on viewing screen provide visual sorting of pouches to enhance workflow

#### **Color Indicators**

**Dark Green** = Correct

**Light Green** = Checked, Correct

Yellow = Suspect

**Red** = Checked, Incorrect

**Blue** = Current Pouch Selected for Inspection