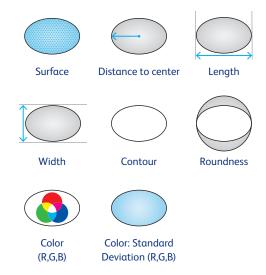

### **Electronic Inspection**

Images are analyzed using a self-maintained database to inspect 12 characteristics of meds in each pouch:

Color indicators on viewing screen provide visual sorting of pouches to enhance workflow