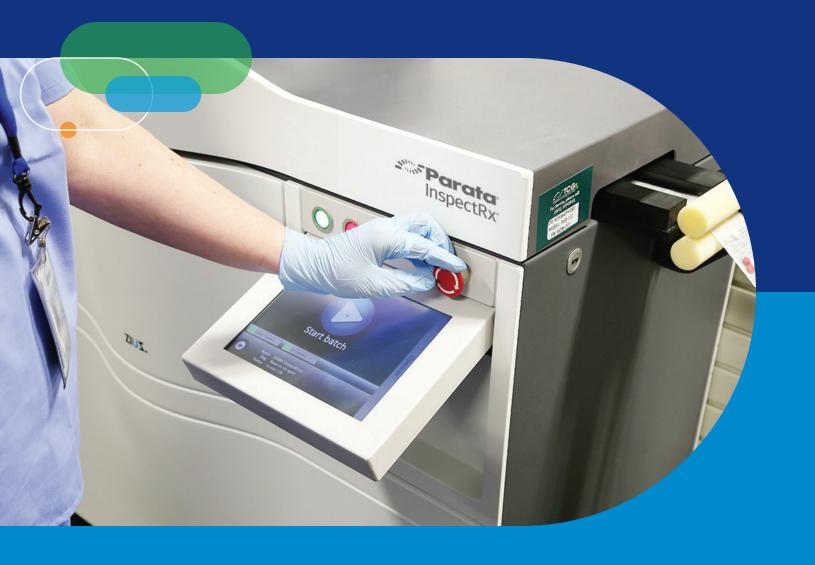

# BD Parata InspectRx™

# Pouch Inspector

We know how important **the verification process** is to your workflow. As one of the last checkpoints for accuracy, there's no room for error which means prescription verification can be tedious and time-consuming. Automating your pouch inspection increases efficiency giving you peace of mind and time to focus on other revenue-generating activities.

## Increase your accountability

BD Parata InspectRx<sup>--</sup> offers a scalable pouch verification solution that uses a multiple spectrum analysis camera to inspect every pill against a self-maintained database ensuring accuracy.