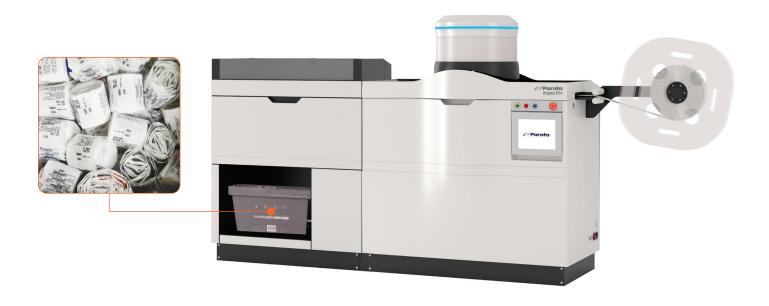

# BD Parata InspectRx™

## Increase your accountability

BD Parata InspectRx<sup>--</sup> offers a scalable pouch verification solution that uses a multiple spectrum analysis camera to inspect every pill against a self-maintained database ensuring accuracy.

## Complement your process

- Collector unit works with BD Parata InspectRx" to separate pouches by patient, drug, or med cabinet
- Cuts, rolls, and secures pouches, dropping into tote for delivery
- Dimensions: 37" W  $\times$  26" D  $\times$  49" H (Collector only)